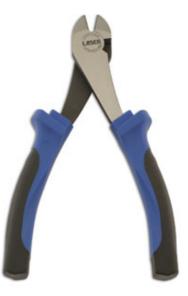

## Heavy Duty Side Cutters 160mm

Heavy duty side cutters, part of the Laser Tools professional range. Compact size, 160mm long, with serrated grip jaws and a jaw capacity of 23mm. Durable chrome vanadium construction with slim, long reach head and hardened, polished cutting jaws. The pliers have ergonomic, soft grip handles with safety hand stops. Ideal for cutting wire, copper, hard plastics etc, also available in larger size, please see Part No. 5892 (180mm).

## **Additional Information**

- · Length: 160mm; jaw opening: 23mm.
- · Soft grip handles with safety stops.
- · Heavy duty cutters for professional use.
- Manufactured from chrome vanadium with polished head.
- · Long side cutters also available in the professional range. Please see Part No. 5892.